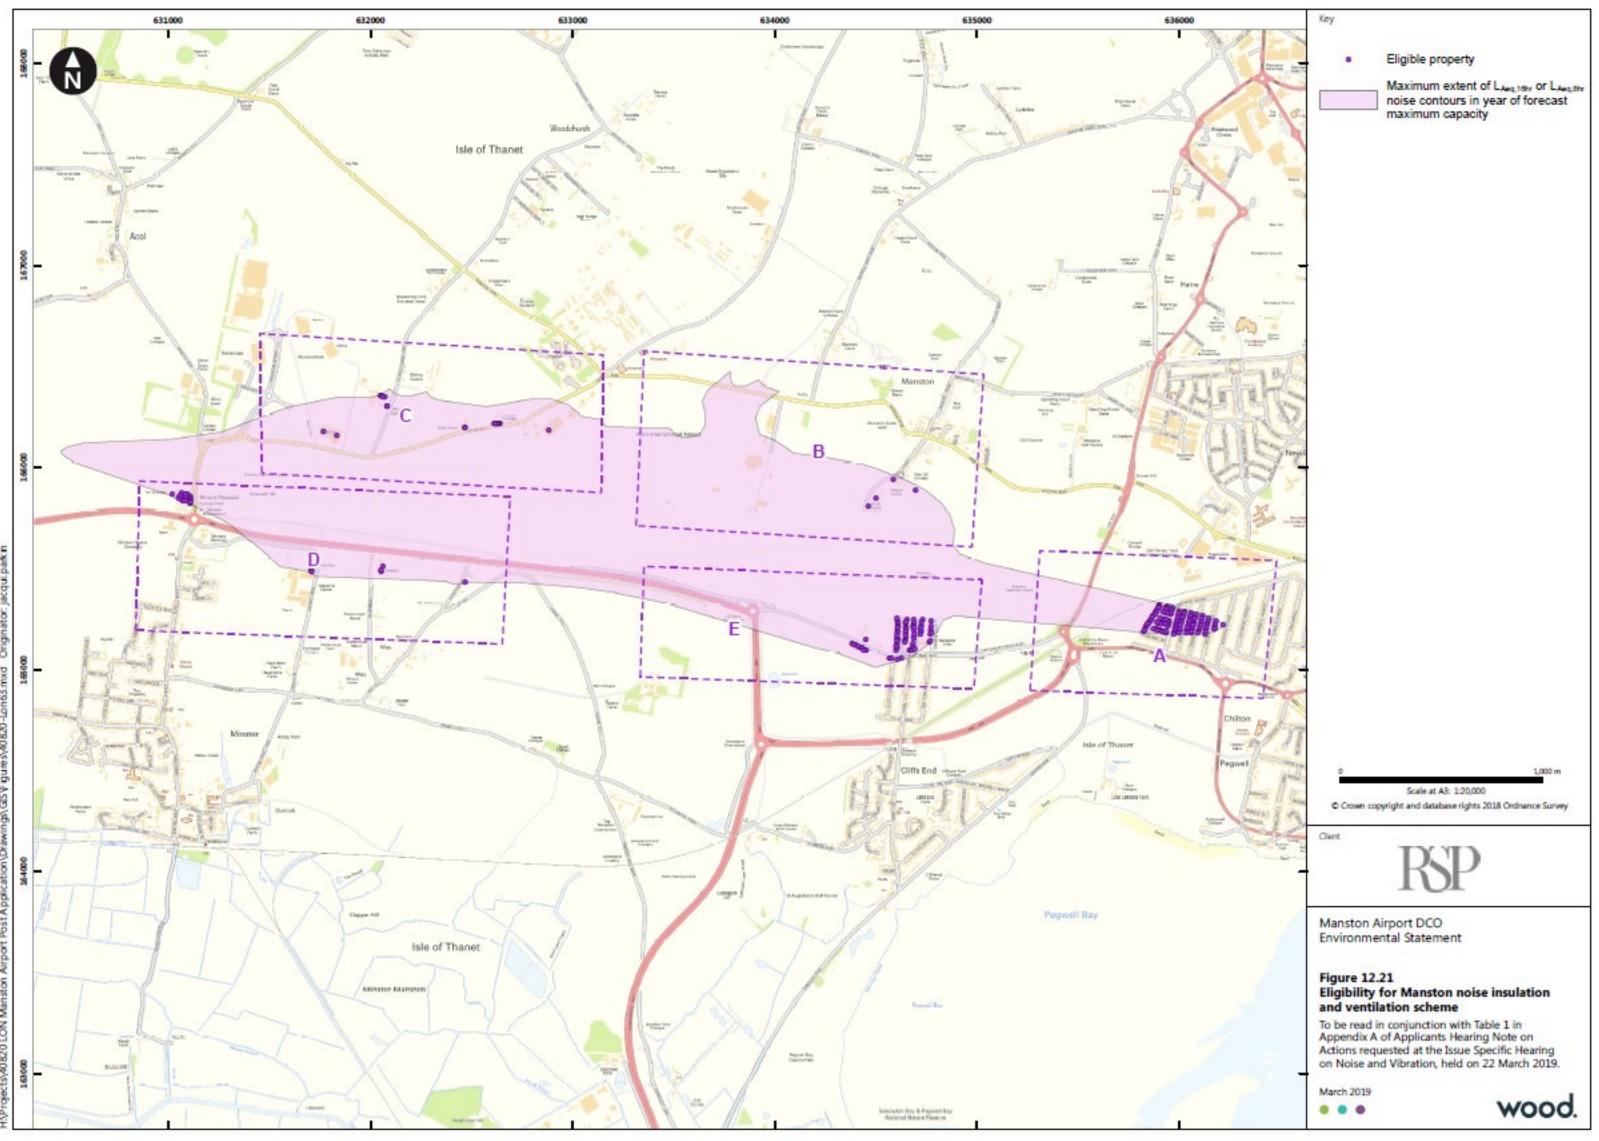

Dear Sir/Madam,

I would like to put forward my concerns once again regarding the negative consequences should the plans for this cargo hub go ahead. Please find attached a copy of the noise contour map indicating how few properties would receive any sort of compensation for what they will be put through.

RSP evidently want a bargain as it's obvious they don't have the funding. They have zero regard for the community they will be affecting and find their promise of compensation laughable. I feel this map is further evidence that RSP should never be granted their request.